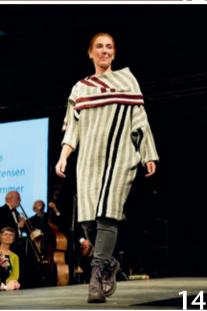

| EXHIBITIONS | 66 |
|-------------|----|
| EQUIVALENTS | 67 |
| BOOKSHELF   | 72 |
| ORDER       | 73 |

- 12. WEAVE BY HELENA BENGTSSON
- 14. WOVEN DRESS BY BERTHE FORCHHAMMER
- **50.** PLEATED WOOL BY KERSTIN LINDSTRÖM
- 52. BLANKET DESIGNED BY MIA SVALÄNGE, WOVEN AT ULLKRAFT.
- **20**, **24**, **25**, **33**. CHRISTMAS AT TUNA