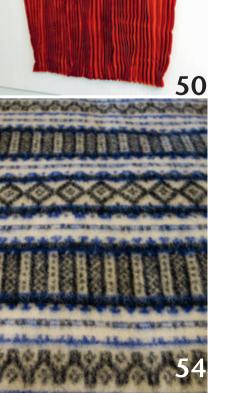

| EXHIBITIONS | 66 |
|-------------|----|
| EQUIVALENTS | 67 |
| BOOKSHELF   | 72 |
| ORDER       | 73 |

- 12. WEAVE BY HELENA BENGTSSON
- 14. WOVEN DRESS BY BERTHE FORCHHAMMER
- **50.** PLEATED WOOL BY KERSTIN LINDSTRÖM
- 52. BLANKET DESIGNED BY MIA SVALÄNGE, WOVEN AT ULLKRAFT.
- **20**, **24**, **25**, **33**. CHRISTMAS AT TUNA