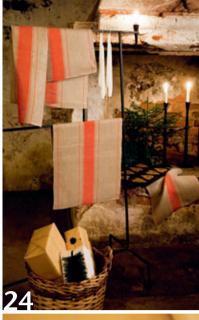

## CHRISTMAS AT TUNA:

| 1. Straw weaves                  | 24 |
|----------------------------------|----|
| 2. Tuna striping                 | 24 |
| 3. Criss-cross rug               | 26 |
| 4. Strip woven seat pads         | 27 |
| 5. Roxen ticking                 | 29 |
| 6. Seat pad with starry quilting | 30 |
| 7. Knitted socks                 | 31 |
| 8. Sheepskin coverlet            | 33 |
| 9. Spaced dräll curtaining       | 33 |
| 10. Diversified plain weave      | 56 |
|                                  |    |

| EXHIBITIONS | 66 |
|-------------|----|
| EQUIVALENTS | 67 |
| BOOKSHELF   | 72 |
| ORDER       | 73 |

- 12. WEAVE BY HELENA BENGTSSON
- 14. WOVEN DRESS BY BERTHE FORCHHAMMER
- **50.** PLEATED WOOL BY KERSTIN LINDSTRÖM
- 52. BLANKET DESIGNED BY MIA SVALÄNGE, WOVEN AT ULLKRAFT.
- **20**, **24**, **25**, **33**. CHRISTMAS AT TUNA