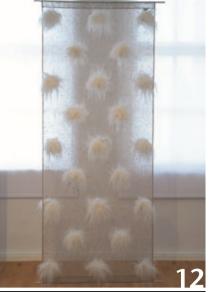

| EXHIBITIONS | 66 |
|-------------|----|
| EQUIVALENTS | 67 |
| BOOKSHELF   | 72 |
| ORDER       | 73 |

- 12. WEAVE BY HELENA BENGTSSON
- 14. WOVEN DRESS BY BERTHE FORCHHAMMER
- **50.** PLEATED WOOL BY KERSTIN LINDSTRÖM
- 52. BLANKET DESIGNED BY MIA SVALÄNGE, WOVEN AT ULLKRAFT.
- **20**, **24**, **25**, **33**. CHRISTMAS AT TUNA